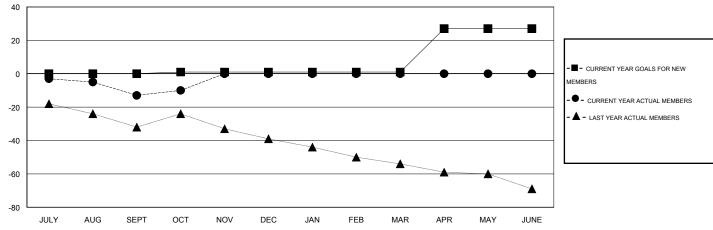

## GOALS AND ACTUAL MEMBERS CUMULATIVE

| DROPPED CLUBS: 0 |        | 23 CLUBS OF 50 ADDED 1 OR MORE<br>NEW MEMBERS | GENDER DISTRIBUTION  MALE 1,427 (83.06%) |              |     |
|------------------|--------|-----------------------------------------------|------------------------------------------|--------------|-----|
| DROPPED MEMBERS  |        |                                               | FEMALE                                   | 291 (16.94%) |     |
| DECEASED         | 7<br>0 | CLICK HERE FOR HEALTH ASSESSMENT DATA         | FAMILY UNIT MEMBERS                      |              | 226 |
| OTHER            | 48     |                                               | HEAD OF HOUSEHOLD                        |              | 106 |
| TOTAL            | 55     |                                               | NON-HEAD OF HOUSEHOL                     | D            | 120 |