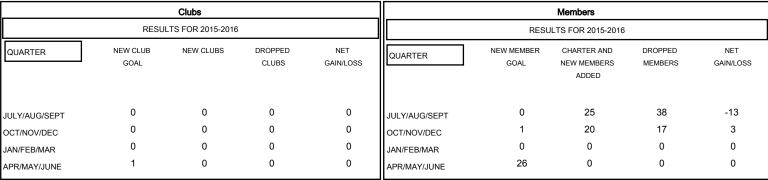

## MONTHLY MEMBERSHIP PROGRESS REPORT

## District 27 A1

Results as of: 10/31/2015

GMT: Judy Hankom LOCATION WISCONSIN GMT CA 1



## GOALS AND ACTUAL NEW CLUBS CUMULATIVE



## GOALS AND ACTUAL MEMBERS CUMULATIVE



| DROPPED CLUBS: 0 |        | 23 CLUBS OF 50 ADDED 1 OR MORE<br>NEW MEMBERS | GENDER DISTRIBUTION  MALE 1,427 (83.06%) |              |     |
|------------------|--------|-----------------------------------------------|------------------------------------------|--------------|-----|
| DROPPED MEMBERS  |        |                                               | FEMALE                                   | 291 (16.94%) |     |
| DECEASED         | 7<br>0 | CLICK HERE FOR HEALTH ASSESSMENT DATA         | FAMILY UNIT MEMBERS                      |              | 226 |
| OTHER            | 48     |                                               | HEAD OF HOUSEHOLD                        |              | 106 |
|